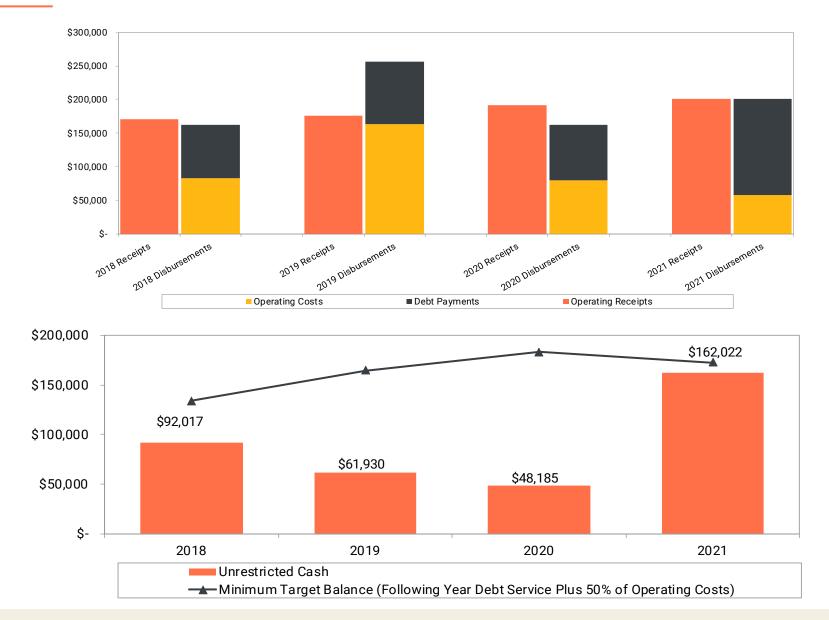

| \$    | (2,086)                | \$    | (46)               | \$  | 75,600            |                  |
| \$50,000<br>\$40,000<br>\$30,000<br>\$20,000<br>\$10,000                                    |       |                        |       |                    |     |                   |                  |
| \$- 2022                                                                                    |       | 2023                   |       |                    |     | 2024              |                  |
|                                                                                             | Prine | cipal <mark>=</mark> I | ntere | est                |     |                   |                  |

Debt Service Funds



## Water Fund

Cash Flows from Operations and Cash Balances



## Sewer Fund

Cash Flows from Operations and Cash Balances



## Storm Water Fund

Cash Flows from Operations and Cash Balances

# Cash and Investments Balances by Fund Type



#### **Taxes** Key Performance Indicators





### Debt Key Performance Indicators





### **Expenditures** Key Performance Indicators



Abde



#### Enterprise Funds Key Performance Indicators







### Your Abdo Team





Brad Falteysek, CPA Partner Erik Wagner Senior Associate Jason Fagan Intern

brad.falteysek@abdosolutions.com

erik.wagner@abdosolutions.com

jason.fagan@abdosolutions.com