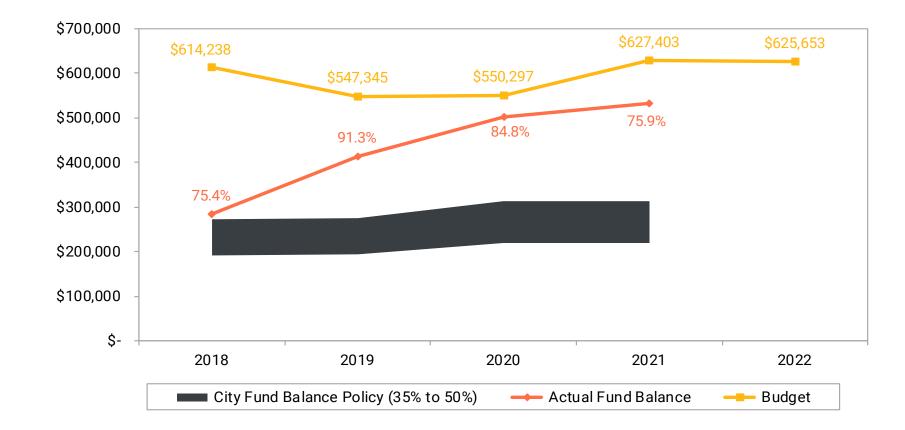

## **City of Hamburg**

2021 Financial Statement Audit



## **Audit Results**





## Audit Results 2021 Audit Findings

- Preparation of Financial Statements
  - Internal Control Finding
- Limited Segregation of Duties
  - Internal Control Finding



# **General Fund Fund Balances**





# General Fund Budget to Actual

|                                      | Final<br>Budgete<br>Amount |               | Variance with<br>Final Budget |  |
|--------------------------------------|----------------------------|---------------|-------------------------------|--|
| Revenues<br>Expenditures             | \$    539,8<br>531,2       | · ·           | \$    178,304<br>(101,595)    |  |
|                                      | 001,2                      | 002,010       | (101,000)                     |  |
| Excess of Revenues Over Expenditures | 8,6                        | 85,315        | 76,709                        |  |
| Other Financing Sources (Uses)       |                            |               |                               |  |
| Insurance recovery