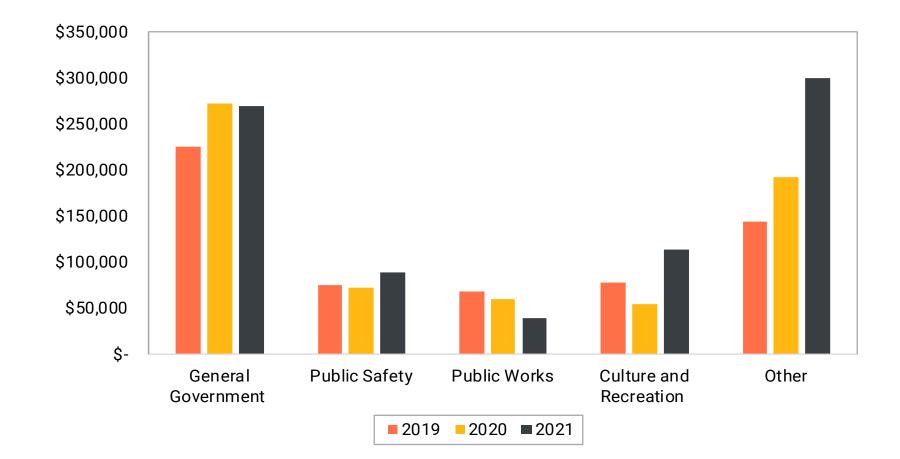

# General Fund Expenditures by Type

Special Revenue Fund Balances

|                   | Fund | Fund Balances, December 31, |    |         |    |          |  |
|-------------------|------|-----------------------------|----|---------|----|----------|--|
| Fund              |      | 2021                        |    | 2020    |    | Increase |  |
| Major             |      |                             |    |         |    |          |  |
| Capital purchases | \$   | 549,311                     | \$ | 476,398 | \$ | 72,913   |  |
| Nonmajor          |      |                             |    |         |    |          |  |
| Fire equipment    |      | 14,309                      |    | 8,276   |    | 6,033    |  |
| Total             | \$   | 563,620                     | \$ | 484,674 | \$ | 78,946   |  |