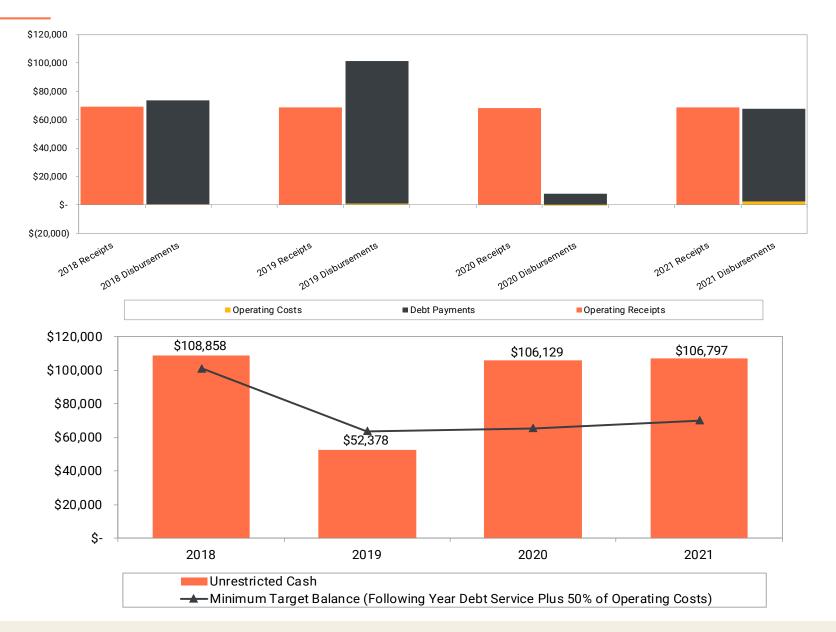

$  | 75,600            |                  |
| \$50,000<br>\$40,000<br>\$30,000<br>\$20,000<br>\$10,000                                    |       |                        |       |                    |     |                   |                  |
| \$- 2022                                                                                    |       | 2023                   |       |                    |     | 2024              |                  |
|                                                                                             | Prine | cipal <mark>=</mark> I | ntere | est                |     |                   |                  |

Debt Service Funds



## Water Fund

Cash Flows from Operations and Cash Balances



## Sewer Fund

Cash Flows from Operations and Cash Balances



## Storm Water Fund

Cash Flows from Operations and Cash Balances

# Cash and Investments Balances by Fund Type



#### **Taxes** Key Performance Indicators





### Debt Key Performance Indicators





### **Expenditures** Key Performance Indicators



Abde



#### Enterprise Funds Key Performance Indicators







### Your Abdo Team





Brad Falteysek, CPA Partner Erik Wagner Senior Associate Jason Fagan Intern

brad.falteysek@abdosolutions.com

erik.wagner@abdosolutions.com

jason.fagan@abdosolutions.com