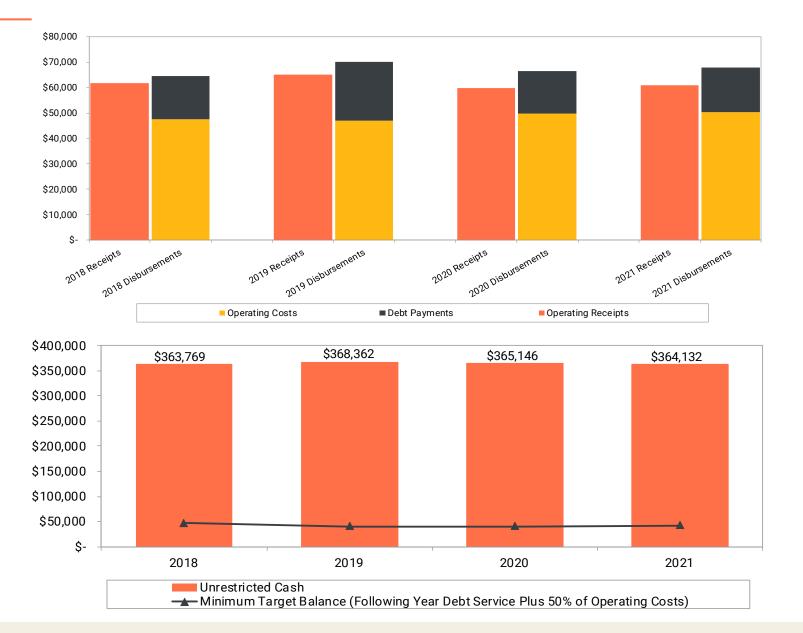

\$    | (2,086)                | \$    | (46)               | \$  | 75,600            |                  |
| \$50,000<br>\$40,000<br>\$30,000<br>\$20,000<br>\$10,000                                    |       |                        |       |                    |     |                   |                  |
| \$- 2022                                                                                    |       | 2023                   |       |                    |     | 2024              |                  |
|                                                                                             | Prine | cipal <mark>=</mark> I | ntere | est                |     |                   |                  |

Debt Service Funds



## Water Fund

Cash Flows from Operations and Cash Balances



## Sewer Fund

Cash Flows from Operations and Cash Balances



## Storm Water Fund

Cash Flows from Operations and Cash Balances

# Cash and Investments Balances by Fund Type



#### **Taxes** Key Performance Indicators





### Debt Key Performance Indicators





### **Expenditures** Key Performance Indicators



Abde



#### Enterprise Funds Key Performance Indicators







### Your Abdo Team





Brad Falteysek, CPA Partner Erik Wagner Senior Associate Jason Fagan Intern

brad.falteysek@abdosolutions.com

erik.wagner@abdosolutions.com

jason.fagan@abdosolutions.com