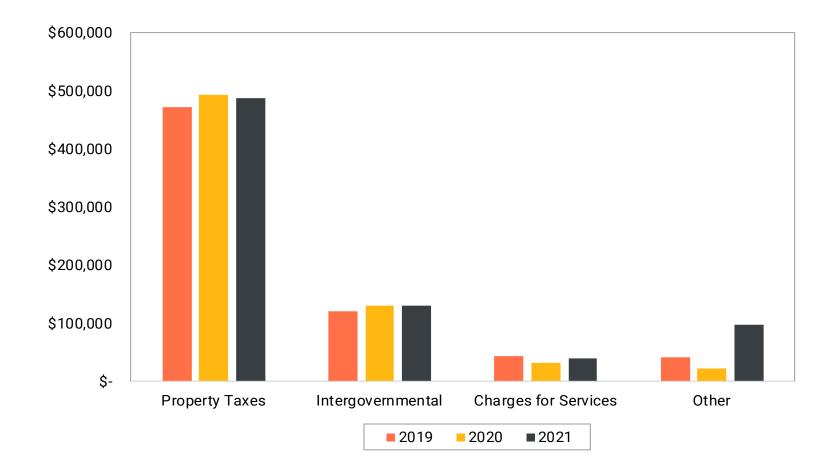

| 5,032                         |  |
| Transfers in                         |                            | - 30,800      | 30,800                        |  |
| Transfers out                        | (96,1                      | 85) (178,754) | (82,569)                      |  |
| Total Other Financing Sources (Uses) | (96,1                      | 85) (142,922) | (46,737)                      |  |
| Net Change in Fund Balances          | (87,5                      | 579) (57,607) | 29,972                        |  |
| Fund Balances, January 1             | 532,2                      | .75 532,275   |                               |  |
| Fund Balances, December 31           | \$ 444,6                   | 96 \$ 474,668 | \$ 29,972                     |  |

# General Fund Revenues by Type



# General Fund Expenditures by Type





Special Revenue Fund Balances

|                   | Fund | Fund Balances, December 31, |    |         |    |          |  |
|-------------------|------|-----------------------------|----|---------|----|----------|--|
| Fund              |      | 2021                        |    | 2020    |    | Increase |  |
| Major             |      |                             |    |         |    |          |  |
| Capital purchases | \$   | 549,311                     | \$ | 476,398 | \$ | 72,913   |  |
| Nonmajor          |      |                             |    |         |    |          |  |
| Fire equipment    |      | 14,309                      |    | 8,276   |    | 6,033    |  |
| Total             | \$   | 563,620                     | \$ | 484,674 | \