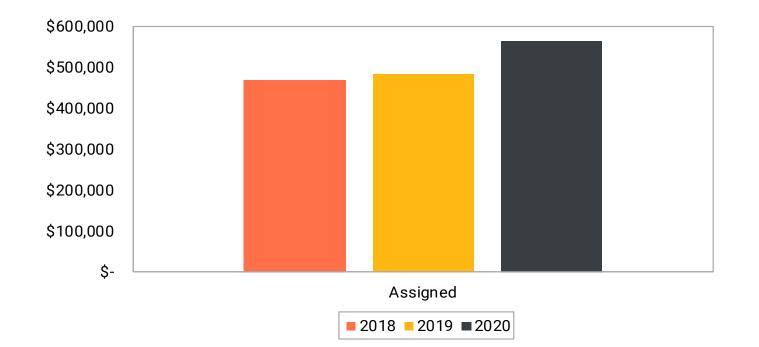

# General Fund Expenditures by Type

Special Revenue Fund Balances

|                   | Fund | Fund Balances, December 31, |    |         |    |          |  |
|-------------------|------|-----------------------------|----|---------|----|----------|--|
| Fund              |      | 2021                        |    | 2020    |    | Increase |  |
| Major             |      |                             |    |         |    |          |  |
| Capital purchases | \$   | 549,311                     | \$ | 476,398 | \$ | 72,913   |  |
| Nonmajor          |      |                             |    |         |    |          |  |
| Fire equipment    |      | 14,309                      |    | 8,276   |    | 6,033    |  |
| Total             | \$   | 563,620                     | \$ | 484,674 | \$ | 78,946   |  |