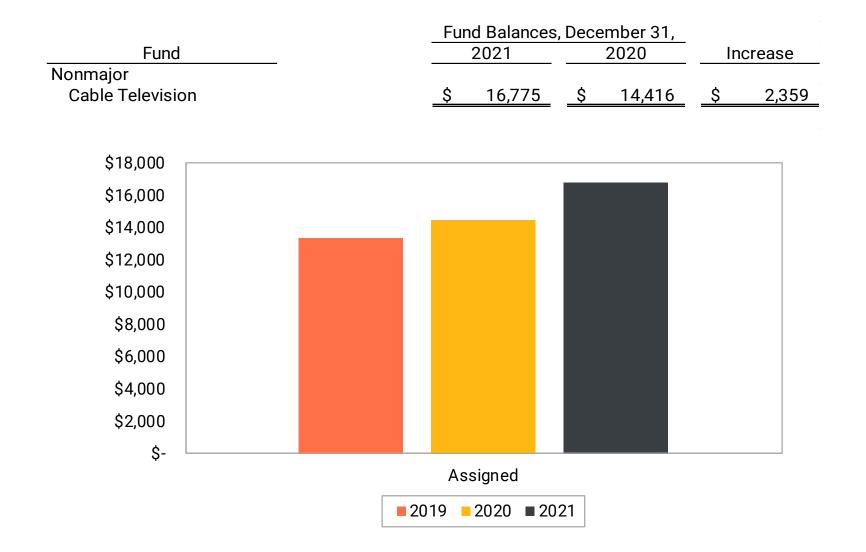

# General Fund Expenditures by Type

Special Revenue Fund Balances

|                   | Fund | Fund Balances, December 31, |    |         |    |          |  |
|-------------------|------|-----------------------------|----|---------|----|----------|--|
| Fund              |      | 2021                        |    | 2020    |    | Increase |  |
| Major             |      |                             |    |         |    |          |  |
| Capital purchases | \$   | 549,311                     | \$ | 476,398 | \$ | 72,913   |  |
| Nonmajor          |      |                             |    |         |    |          |  |
| Fire equipment    |      | 14,309                      |    | 8,276   |    | 6,033    |  |
| Total             | \$   | 563,620                     | \$ | 484,674 | \$ | 78,946   |  |